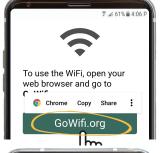

## CONNECT TO WIFI 🤶

Ensure that Wifi is on

- Connect to Wifi
- View login popup
- Open web browser
- Go to GoWifi.org

Model: RWOLSPv1 Input: DC 5V / 1.9A Output: DC 5V / 500mA Capacity: 5200mAh / 19 24Wh