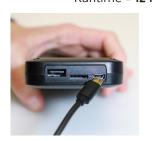

#### **CHARGE BATTERY** •

Tap power button for battery level

**To Charge a Phone:** Plug the phone into the USB port and tap the power button.

Charge Time = About **5 hours**Runtime = **12 hours** 