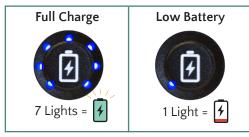

#### **CHARGE BATTERY** •

Tap power button for battery level

**To Charge a Phone:** Plug the phone into the USB port and tap the power button.

Charge Time = About **5 hours**Runtime = **12 hours** 