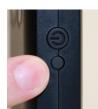

### POWER ON/OFF U

To power Wifi on/off, hold SD lock button for **2 seconds** 