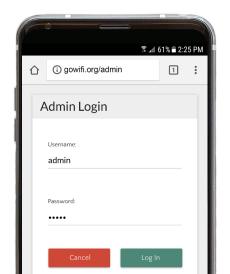

#### MANAGE MEDIA & SETTINGS 🏖

In web browser, navigate to (By Default):

url: GoWifi.org/admin

Username: admin Password: admin

POCKET

QUICK START

RENEWWORLDOUTREACH RENEWOUTREACH.ORG