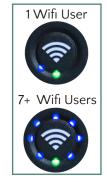

## CONNECT TO WIFI 🤶

Ensure that Wifi is on

- Connect to Wifi
- View login popup
- Open web browser
- Go to GoWifi.org

Model: RWOLSPv1 Input: DC 5V / 1.9A Output: DC 5V / 500mA Capacity: 5200mAh / 19 24Wh

#### MANAGE MEDIA & SETTINGS 🏖

In web browser, navigate to (By Default):

url: GoWifi.org/admin

Username: admin Password: admin

POCKET

QUICK START

RENEWWORLDOUTREACH RENEWOUTREACH.ORG