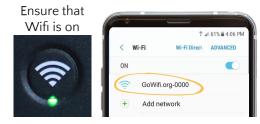

## CONNECT TO WIFI 🤶

Ensure that Wifi is on

- Connect to Wifi
- View login popup
- Open web browser
- Go to GoWifi.org

Model: RWOLSPv1 Input: DC 5V / 1.9A Output: DC 5V / 500mA Capacity: 5200mAh / 19 24Wh