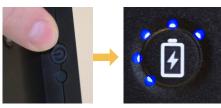

### POWER ON/OFF U

To power Wifi on/off, hold SD lock button for **2 seconds** 

#### **CHARGE BATTERY** •

Tap power button for battery level

**To Charge a Phone:** Plug the phone into the USB port and tap the power button.

Charge Time = About **5 hours**Runtime = **12 hours** 