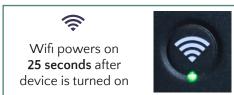

## CONNECT TO WIFI 🤶

Ensure that Wifi is on

- Connect to Wifi
- View login popup
- Open web browser
- Go to GoWifi.org

Model: RWOLSPv1 Input: DC 5V / 1.9A Output: DC 5V / 500mA Capacity: 5200mAh / 19 24Wh