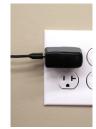

#### **CHARGE BATTERY** •

Tap power button for battery level

**To Charge a Phone:** Plug the phone into the USB port and tap the power button.

Charge Time = About **5 hours**Runtime = **12 hours** 