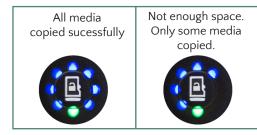

# MICRO SD COPYING □→■

Lights flash to show progress

**Green SD Light** = Safe to remove SD card

To **lock or unlock SD card**, quickly press SD lock button.

Button can be disabled in admin settings.