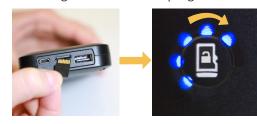

# MICRO SD COPYING □→■

Lights flash to show progress

**Green SD Light** = Safe to remove SD card

To **lock or unlock SD card**, quickly press SD lock button.

Button can be disabled in admin settings.