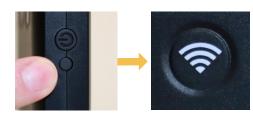

## CONNECT TO WIFI 🤶

Ensure that Wifi is on

- Connect to Wifi
- View login popup
- Open web browser
- Go to GoWifi.org

Model: RWOLSPv1 Input: DC 5V / 1.9A Output: DC 5V / 500mA Capacity: 5200mAh / 19 24Wh

# MICRO SD COPYING □→■

Lights flash to show progress

**Green SD Light** = Safe to remove SD card

To **lock or unlock SD card**, quickly press SD lock button.

Button can be disabled in admin settings.