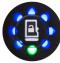

- 1 Power Button
- 2 MicroSD Lock/Unlock Button
- 3 Power Indicator On
- 4 Battery Level Indicator
- 5 Charging Indicator
- 6 Wifi Status Indicator
- 7 Number of Wifi Users
- 8 MicroSD Copying Progress
- 9 MicroSD Lock/Unlock Indicator
- 10 Wifi Antenna Connector (Optional)
- 11 Micro USB Input (Charging Device)
- 12 MicroSD Port
- 13 USB Power Output (For Charging Other Devices)