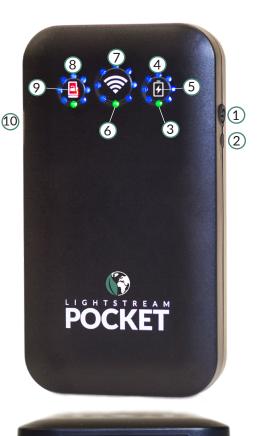

- 1 Power Button
- 2 MicroSD Lock/Unlock Button
- 3 Power Indicator On
- 4 Battery Level Indicator
- 5 Charging Indicator
- 6 Wifi Status Indicator
- 7 Number of Wifi Users
- 8 MicroSD Copying Progress
- 9 MicroSD Lock/Unlock Indicator
- 10 Wifi Antenna Connector (Optional)
- 11 Micro USB Input (Charging Device)
- 12 MicroSD Port
- 13 USB Power Output (For Charging Other Devices)