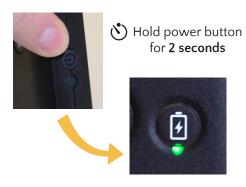

### POWER ON/OFF U

To power Wifi on/off, hold SD lock button for **2 seconds** 

#### **CHARGE BATTERY** •

Tap power button for battery level

**To Charge a Phone:** Plug the phone into the USB port and tap the power button.

Charge Time = About **5 hours**Runtime = **12 hours** 