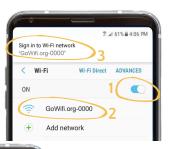

## CONNECT TO WIFI 🤶

Ensure that Wifi is on

- Connect to Wifi
- View login popup
- Open web browser
- Go to GoWifi.org

Model: RWOLSPv1 Input: DC 5V / 1.9A Output: DC 5V / 500mA Capacity: 5200mAh / 19 24Wh