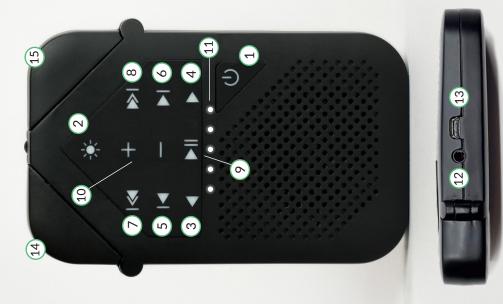

- 1 Audio Player On/Off
- 2 Flashlight On/Off
- 3 Prevous Chapter
- Next Chapter
- 5 Previous Book
- 6 Next Book
- 7 Previous Library (Language)
- 8 Next Library (Language)
- 9 Play/Pause
- 10 Volume Up/Down
- 11 Charge Indicator Lights
- 12 Headphone Output (AUX)
- 13 MicroUSB Input (Charging Device)
- 14 MicroUSB phone connector
- 15 USB-C phone connector