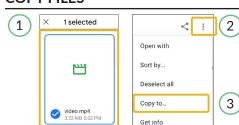

Runtime = (audio) 9 hours





**Red charge light =** solar charging **3 hours in the sun = 2 hours of audio** 

\*Lights and audio must be off when solar charging

## **CONNECT TO PHONE**



Open the top corners of the device to access the USB-C or microUSB connector & connect to a cell phone

### **OPEN FILES**

Pull down to open notifications

Select **USB storage** or **drive** 



Select Allow access (on some phones)

NOTE: If USB storage is not in notifications, search for Files app, and select **USB** storage

# **INSTALL APPS**

For transferring photos and media

Settings

Explore Eject

Select app install file (.apk or .adb file)





#### NOTE:

On some phones you must also enable "unknown sources" or "allow from this source" in settings.



# **QUICK START**

## **COPY FILES**