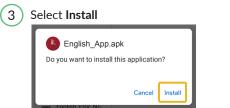

# **INSTALL APPS**

For transferring photos and media

Settings

Explore Eject

Select app install file (.apk or .adb file)

#### NOTE:

On some phones you must also enable "unknown sources" or "allow from this source" in settings.