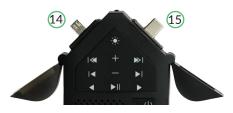

## **CONNECT TO PHONE**

Open the top corners of the device to access the USB-C or microUSB connector & connect to a cell phone