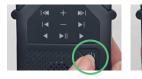

### POWER ON/OFF

(N) Hold power button for 3 seconds

To power flashlight on/off, press the flashlight button

#### CHARGE BATTERY

Tap power button to check battery level

Wall Charge: Plug in USB charging cable

(light) 20 hours

5 Lights =

Runtime = (audio) 9 hours

**Red charge light =** solar charging **3 hours in the sun = 2 hours of audio** 