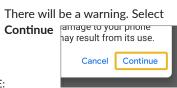

# **INSTALL APPS**

For transferring photos and media

Settings

Explore Eject

Select app install file (.apk or .adb file)

#### NOTE:

On some phones you must also enable "unknown sources" or "allow from this source" in settings.