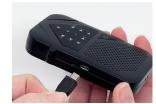

## **CONNECT TO PHONE**

Open the top corners of the device to access the USB-C or microUSB connector & connect to a cell phone